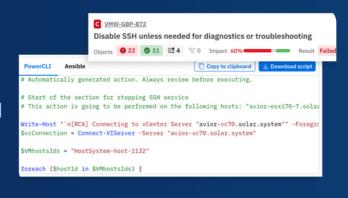

### PROACTIVE PROBLEM DETECTION

Reveal hidden risks in configuration and logs based on the VMware KB and Best Practices. Generate tailored remediation scripts.

Be up and running in less than 15 minutes.