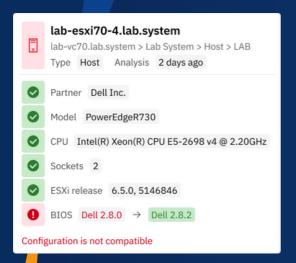

# VSPHERE UPGRADE SIMULATIONS

Simulate VMware ESXi™ upgrades and validate hardware compatibility.