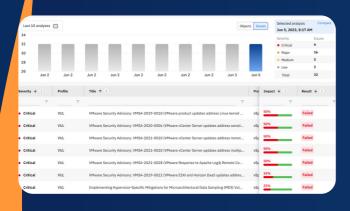

# VULNERABILITY MANAGEMENT

Prioritize based on exploit catalogues data and see granular historical changes.