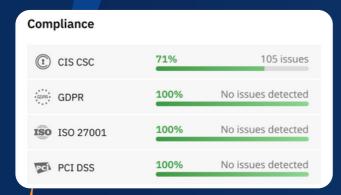

## CONTINUOUS COMPLIANCE

PCI-DSS, GDPR, ISO27001, NIST, CIS and many others. Automated checks and remediation. Full history.